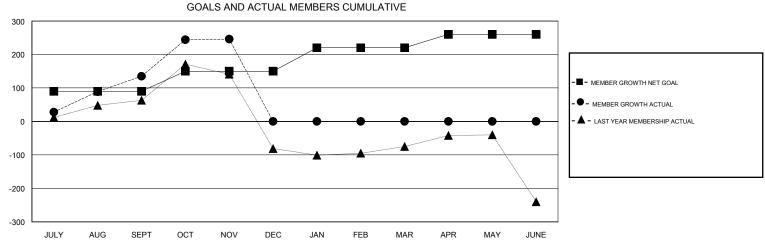

## District 307 A1

Results as of: 11/30/2019 GMT: **LOCATION INDONESIA GMT CA** Clubs Members RESULTS FOR 2019-2020 RESULTS FOR 2019-2020 NEW CLUB GOAL NEW CLUBS DROPPED CLUBS MEMBER GROWTH NET MEMBER GROWTH DROPPED QUARTER QUARTER GOAL ACTUAL MEMBERS ACTUAL (including transfers) 3 2 90 193 50 JULY/AUG/SEPT JULY/AUG/SEPT 2 0 60 135 18 OCT/NOV/DEC OCT/NOV/DEC 0 0 70 0 0 JAN/FEB/MAR JAN/FEB/MAR

0

0

1

APR/MAY/JUNE